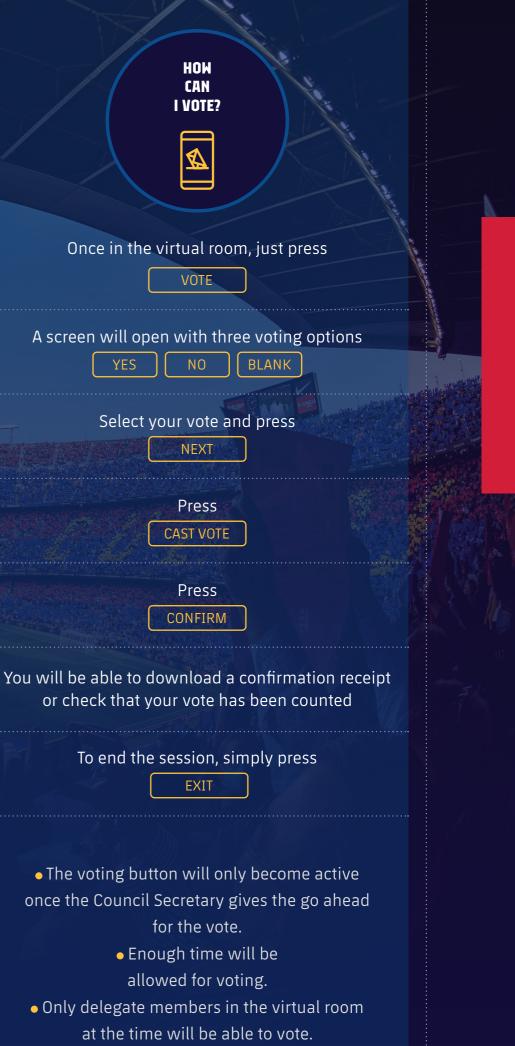

## EXTRAORDINARY GENERAL ASSEMBLY RIL 2022 **REMOTE PROCEDURE**

JUNE 16. 6:30 P.M CET DURING THE FIRST CALL

WHO CAN **PARTICIPATE?** 0

**Every delegate** member.

> HOW CAN I FOLLOW THE ASSEMBLY?



- Via streaming through www.fcbarcelona.com/en
- On Barça TV, via TDT in Catalonia, or via the following platforms in the rest of Spain:

M movistar **O** vodafone orange<sup>™</sup> euskaltel 🕊 fubo"



2. Confirmation: 🚥 Enter the 6 digit number you received in the SMS sent to your mobile.



- 1 Watch the live



| 0        |   |
|----------|---|
| $\frown$ | 1 |

1 From the virtual room, via videoconference. 2 From the form on the microsite at the Club's website which will open Monday June 13 at 10 a.m CET and will close Wednesday June 17 at 6 p.m CET.

YES