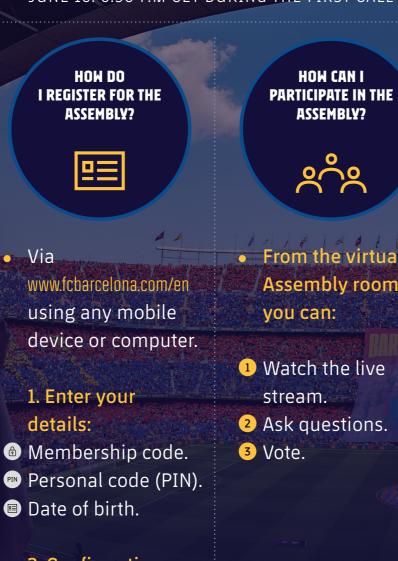

## EXTRAORDINARY GENERAL ASSEMBLY RIL 2022 **REMOTE PROCEDURE**

JUNE 16. 6:30 P.M CET DURING THE FIRST CALL

WHO CAN **PARTICIPATE?** 0

**Every delegate** member.

> HOW CAN I FOLLOW THE ASSEMBLY?

- Via streaming through www.fcbarcelona.com/en
- On Barça TV, via TDT in Catalonia, or via the following platforms in the rest of Spain:

1 From the virtual room, via videoconference. 2 From the form on the microsite at the Club's website which will open Monday June 13 at 10 a.m CET and will close Wednesday June 17 at 6 p.m CET.

YES